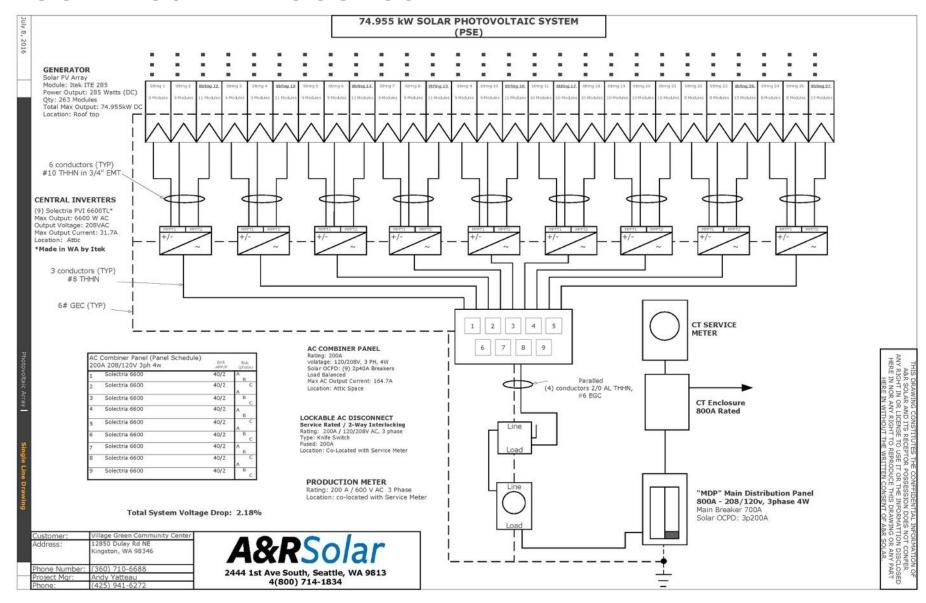

#### **SYSTEM OVERVIEW**

- 74.96kWDC
- (263) 285W Itek Modules (Made in Bellingham)
- (9) Solectria 6600 Inverters
- 240V Balanced Across 120/208V
- 126% DC to AC Ratio

### **Technical - Electrical**

## **Technical - Electrical**