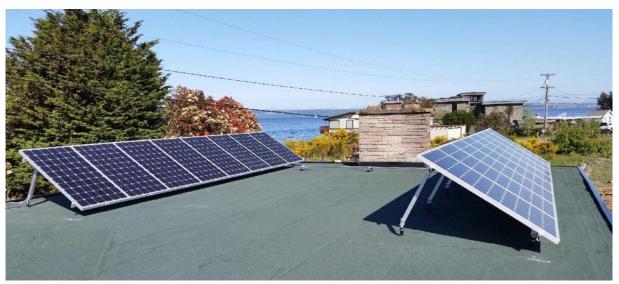

# Mounting and Racking: Ballasted

# **Mounting and Racking: TPO**

# Mounting and Racking: Torchdown