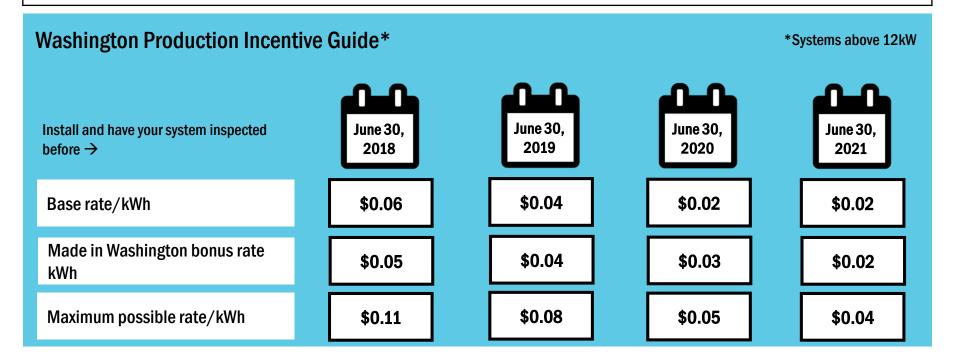

### **Incentives for Businesses**

- ► Washington Production Incentive

  Receive up to \$25,000 per year for eight years
  or up to 50% of the total system cost
- Net Metering Your meter spins backwards; the credit is applied to reduce your bill.

- Federal Income Tax Credit
  30% of the full system price
  (extended through 2019)
- ► MACRS Business Depreciation

  Reduction in tax liability for registered businesses