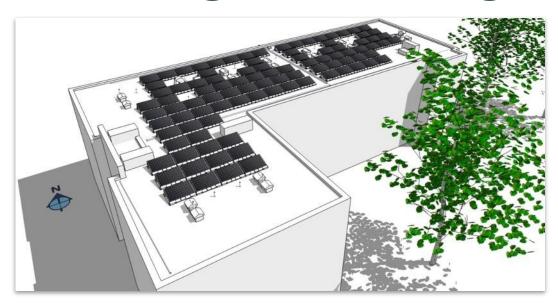

## Kingston Community Solar 74.96kW

#### **SYSTEM OVERVIEW**

- 74.96kWDC
- (263) 285W Itek Modules (Made in Bellingham)
- (9) Solectria 6600 Inverters
- 240V Balanced Across 120/208V
- 126% DC to AC Ratio