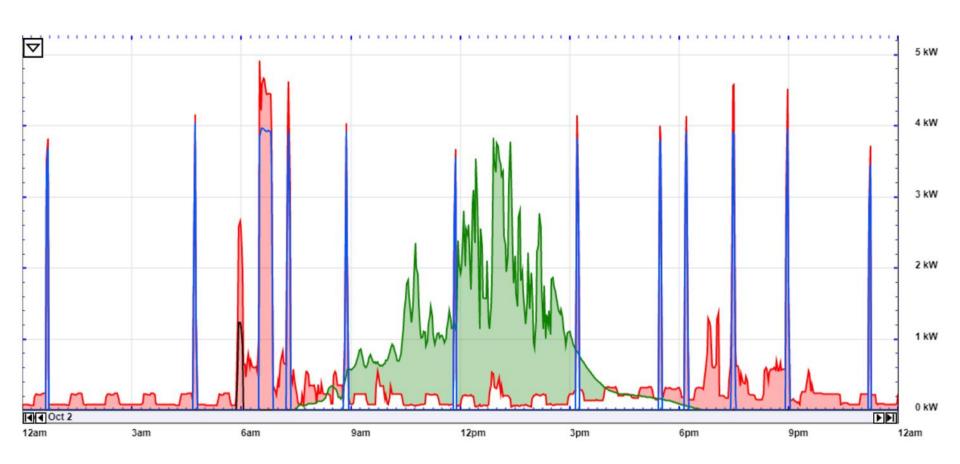

**Trends**

#### TRENDS IN SOLAR

- Module Efficiency
- Inverters
  - Stringing
  - "Smart" Rule 21
  - Anti-islanding
  - Broader operating conditions
  - Dynamic volt/var operations dynamic reactive power compensation
  - Advanced communications
  - Power controls
  - Remote disconnect
- Storage





### **Incentives for Businesses**

- ► Washington Production Incentive

  Receive up to \$25,000 per year for eight years
  or up to 50% of the total system cost
- Net Metering Your meter spins backwards; the credit is applied to reduce your bill.

- Federal Income Tax Credit
  30% of the full system price
  (extended through 2019)
- ► MACRS Business Depreciation

  Reduction in tax liability for registered businesses





### **Performance Annual Production**





# **Performance Daily**





## **State Electricity Prices**









# Mounting and Racking: Ballasted











# **Mounting and Racking: TPO**













# Mounting and Racking: Torchdown