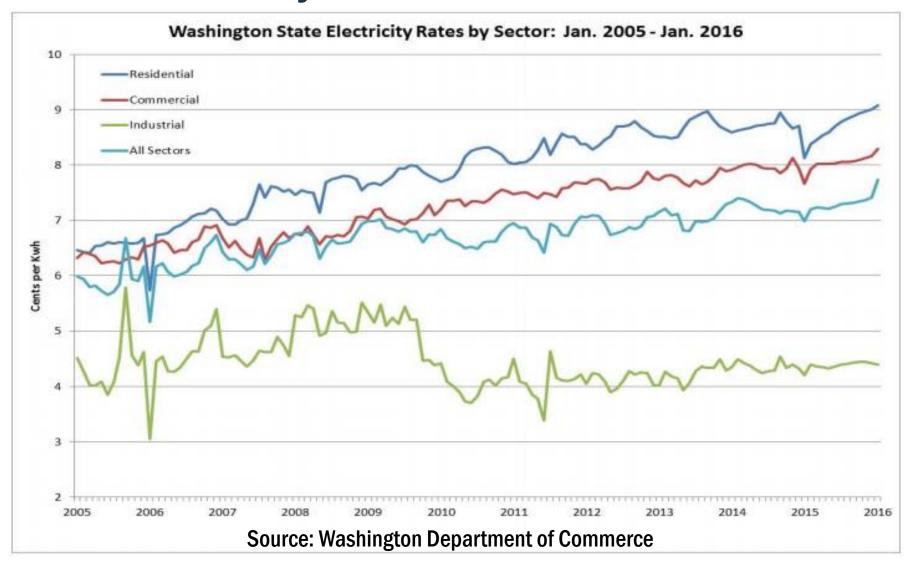

Module Efficiency
- Inverters
  - Stringing
  - "Smart" Rule 21
  - Anti-islanding
  - Broader operating conditions
  - Dynamic volt/var operations dynamic reactive power compensation
  - Advanced communications
  - Power controls
  - Remote disconnect
- Storage





### **Incentives for Businesses**

- ► Washington Production Incentive

  Receive up to \$25,000 per year for eight years
  or up to 50% of the total system cost
- Net Metering Your meter spins backwards; the credit is applied to reduce your bill.

- Federal Income Tax Credit
  30% of the full system price
  (extended through 2019)
- ► MACRS Business Depreciation

  Reduction in tax liability for registered businesses





### **Performance Annual Production**





# **Performance Daily**





## **State Electricity Prices**









# Mounting and Racking: Ballasted











# **Mounting and Racking: TPO**













# Mounting and Racking: Torchdown