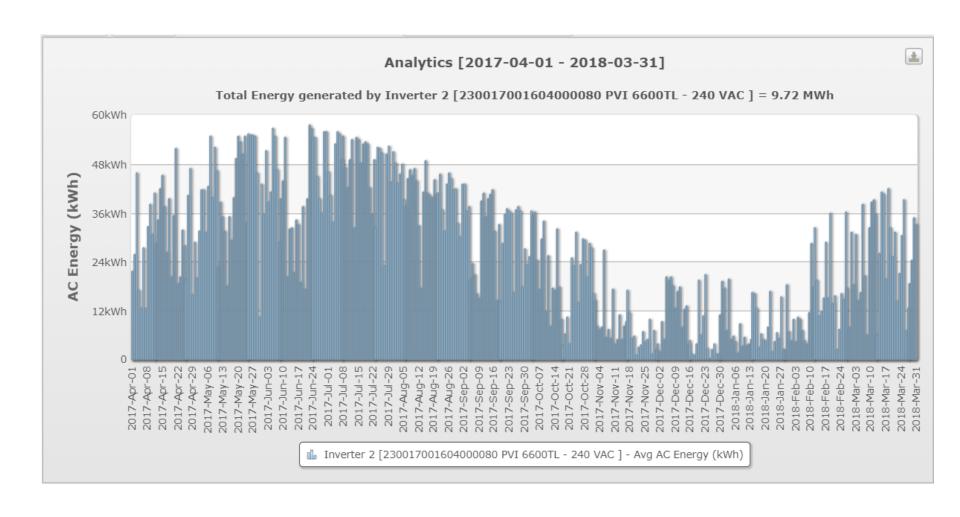

ical - Electrical**





#### **Trends**

#### TRENDS IN SOLAR

- Module Efficiency
- Inverters
  - Stringing
  - "Smart" Rule 21
  - Anti-islanding
  - Broader operating conditions
  - Dynamic volt/var operations dynamic reactive power compensation
  - Advanced communications
  - Power controls
  - Remote disconnect
- Storage





### **Incentives for Businesses**

- ► Washington Production Incentive

  Receive up to \$25,000 per year for eight years
  or up to 50% of the total system cost
- Net Metering Your meter spins backwards; the credit is applied to reduce your bill.

- Federal Income Tax Credit
  30% of the full system price
  (extended through 2019)
- ► MACRS Business Depreciation

  Reduction in tax liability for registered businesses





### **Performance Annual Production**





# **Performance Daily**





## **State Electricity Prices**









# Mounting and Racking: Ballasted











# **Mounting and Racking: TPO**













# Mounting and Racking: Torchdown