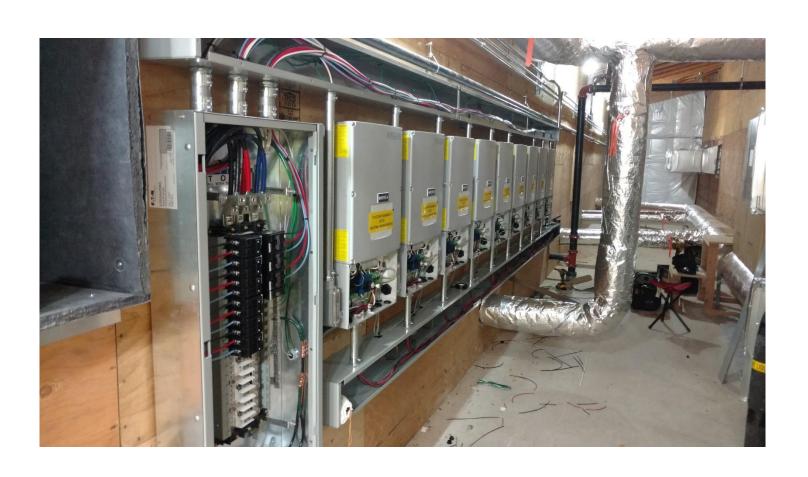

WA 98144 (206) 707-9937

#### **OREGON**

1887 SE Milport Milwaukie, OR 97222 (503) 420-8680



## Agenda

- Overview
  - Video
- Technical Specs
  - Electrical
  - Mechanical
- Financial Specs
  - Cost
  - Pro forma
  - RECS
  - Incentives
- Performance
  - Production (annual and daily)
- Trends
  - Efficiency
  - Inverters
- Storage





## Kingston Community Solar 74.96kW



## **Solar Basics**





## **Technical specs**

#### **SYSTEM OVERVIEW**

- 74.96kWDC
- (263) 285W Itek Modules (Made in Bellingham)
- (9) Solectria 6600 Inverters
- 240V Balanced Across 120/208V
- 126% DC to AC Ratio

#### **DESIGN CONSIDERATIONS**

- Electrical (Energy and Power) Performance
- Financial





## **Technical - Mechanical**









### **Technical - Electrical**





## **Technical - Electrical**





#### **Trends**

#### TRENDS IN SOLAR

- Module Efficiency
- Inverters
  - Stringing
  - "Smart" Rule 21
  - Anti-islanding
  - Broader operating conditions
  - Dynamic volt/var operations dynamic reactive power compensation
  - Advanced communications
  - Power controls
  - Remote disconnect
- Storage





### **Incentives for Businesses**

- ► Washington Production Incentive

  Receive up to \$25,000 per year for eight years
  or up to 50% of the total system cost
- Net Metering Your meter spins backwards; the credit is applied to reduce your bill.

- Federal Income Tax Credit
  30% of the full system price
  (extended through 2019)
- ► MACRS Business Depreciation

  Reduction in tax liability for registered businesses





### **Performance Annual Production**





# **Performance D