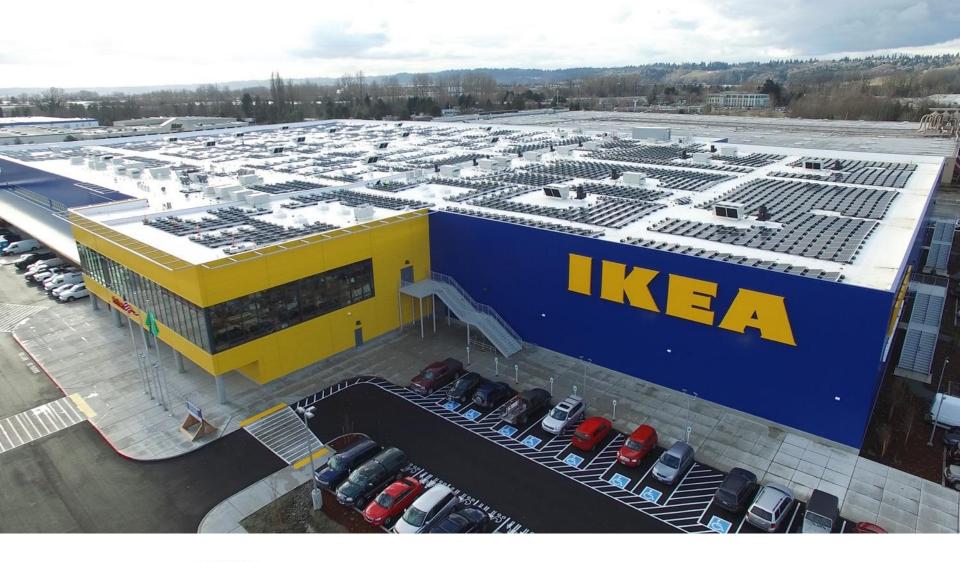

## Kingston Community Solar 74.96kW

#### **SYSTEM OVERVIEW**

- 74.96kWDC
- (263) 285W Itek Modules (Made in Bellingham)
- (9) Solectria 6600 Inverters
- 240V Balanced Across 120/208V
- 126% DC to AC Ratio